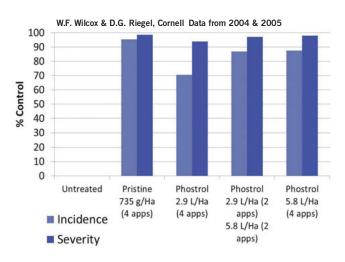

#### **EFFECTIVE**

Phostrol provides effective preventative protection of downy mildew. Three distinct phosphites (mono-and dibasic sodium, potassium and ammonium phosphites) are blended for improved availability to the plant.